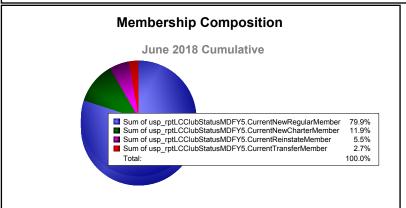

| Year      | New<br>Clubs | Dropped<br>Clubs | Gain/<br>Loss<br>Clubs | New<br>Members | Charter<br>Members | Reinstate<br>Members | Transfer<br>Members | Total<br>Member<br>Added | Total<br>Members<br>Dropped | Gain/<br>Loss<br>Members |
|-----------|--------------|------------------|------------------------|----------------|--------------------|----------------------|---------------------|--------------------------|-----------------------------|--------------------------|
| 2013-2014 | 2            | -1               | 1                      | 470            | 55                 | 3                    | 47                  | 575                      | -436                        | 139                      |
| 2014-2015 | 3            | -2               | 1                      | 464            | 94                 | 40                   | 23                  | 621                      | -570                        | 51                       |
| 2015-2016 | 3            | -1               | 2                      | 396            | 104                | 29                   | 32                  | 561                      | -473                        | 88                       |
| 2016-2017 | 1            | 0                | 1                      | 461            | 33                 | 26                   | 30                  | 550                      | -568                        | -18                      |
| 2017-2018 | 2            | 0                | 2                      | 438            | 65                 | 30                   | 15                  | 548                      | -491                        | 57                       |
| Average   | 2            | -1               | 1                      | 446            | 70                 | 26                   | 29                  | 571                      | -508                        | 63                       |