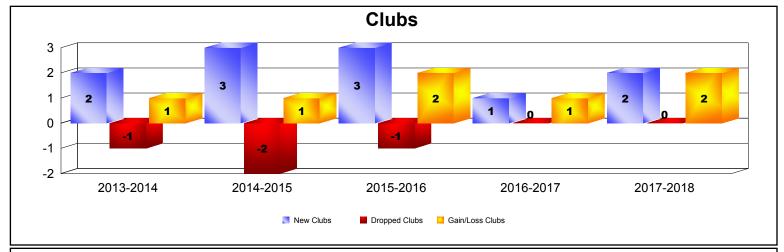

| Year      | New<br>Clubs | Dropped<br>Clubs | Gain/<br>Loss<br>Clubs | New<br>Members | Charter<br>Members | Reinstate<br>Members | Transfer<br>Members | Total<br>Member<br>Added | Total<br>Members<br>Dropped | Gain/<br>Loss<br>Members |
|-----------|--------------|------------------|------------------------|----------------|--------------------|----------------------|---------------------|--------------------------|-----------------------------|--------------------------|
| 2013-2014 | 2            | -1               | 1                      | 470            | 55                 | 3                    | 47                  | 575                      | -436                        | 139                      |
| 2014-2015 | 3            | -2               | 1                      | 464            | 94                 | 40                   | 23                  | 621                      | -570                        | 51                       |
| 2015-2016 | 3            | -1               | 2                      | 396            | 104                | 29                   | 32                  | 561                      | -473                        | 88                       |
| 2016-2017 | 1            | 0                | 1                      | 461            | 33                 | 26                   | 30                  | 550                      | -568                        | -18                      |
| 2017-2018 | 2            | 0                | 2                      | 438            | 65                 | 30                   | 15                  | 548                      | -491                        | 57                       |
| Average   | 2            | -1               | 1                      | 446            | 70                 | 26                   | 29                  | 571                      | -508                        | 63                       |