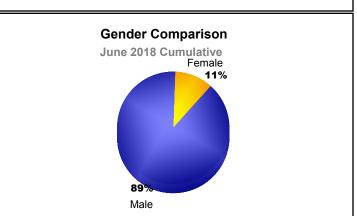

| -473                        | 88                       |
| 2016-2017 | 1            | 0                | 1                      | 461            | 33                 | 26                   | 30                  | 550                      | -568                        | -18                      |
| 2017-2018 | 2            | 0                | 2                      | 438            | 65                 | 30                   | 15                  | 548                      | -491                        | 57                       |
| Average   | 2            | -1               | 1                      | 446            | 70                 | 26                   | 29                  | 571                      | -508                        | 63                       |









MBR0065 Page 1 of 1 12/7/2018 1:22:59PM