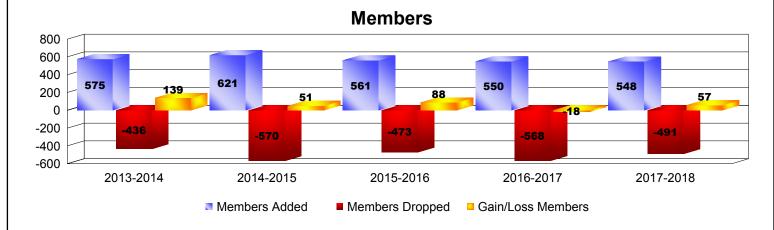

| Year      | New<br>Clubs | Dropped<br>Clubs | Gain/<br>Loss<br>Clubs | New<br>Members | Charter<br>Members | Reinstate<br>Members | Transfer<br>Members | Total<br>Member<br>Added | Total<br>Members<br>Dropped | Gain/<br>Loss<br>Members |
|-----------|--------------|------------------|------------------------|----------------|--------------------|----------------------|---------------------|--------------------------|-----------------------------|--------------------------|
| 2013-2014 | 2            | -1               | 1                      | 470            | 55                 | 3                    | 47                  | 575                      | -436                        | 139                      |
| 2014-2015 | 3            | -2               | 1                      | 464            | 94                 | 40                   | 23                  | 621                      | -570                        | 51                       |
| 2015-2016 | 3            | -1               | 2                      | 396            | 104                | 29                   | 32                  | 561                      | -473                        | 88                       |
| 2016-2017 | 1            | 0                | 1                      | 461            | 33                 | 26                   | 30                  | 550                      | -568                        | -18                      |
| 2017-2018 | 2            | 0                | 2                      | 438            | 65                 | 30                   | 15                  | 548                      | -491                        | 57                       |
| Average   | 2            | -1               | 1                      | 446            | 70                 | 26                   | 29                  | 571                      | -508                        | 63                       |